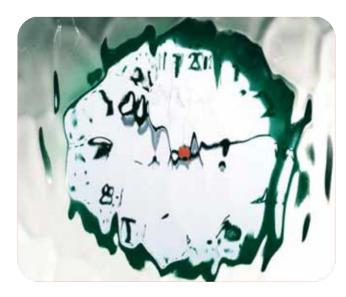

Here you'll find all our designs, reproduced to actual size so you can get a clear idea of how they'll look in your windows, with our clock images helping to show the different obscuration level of each pattern.