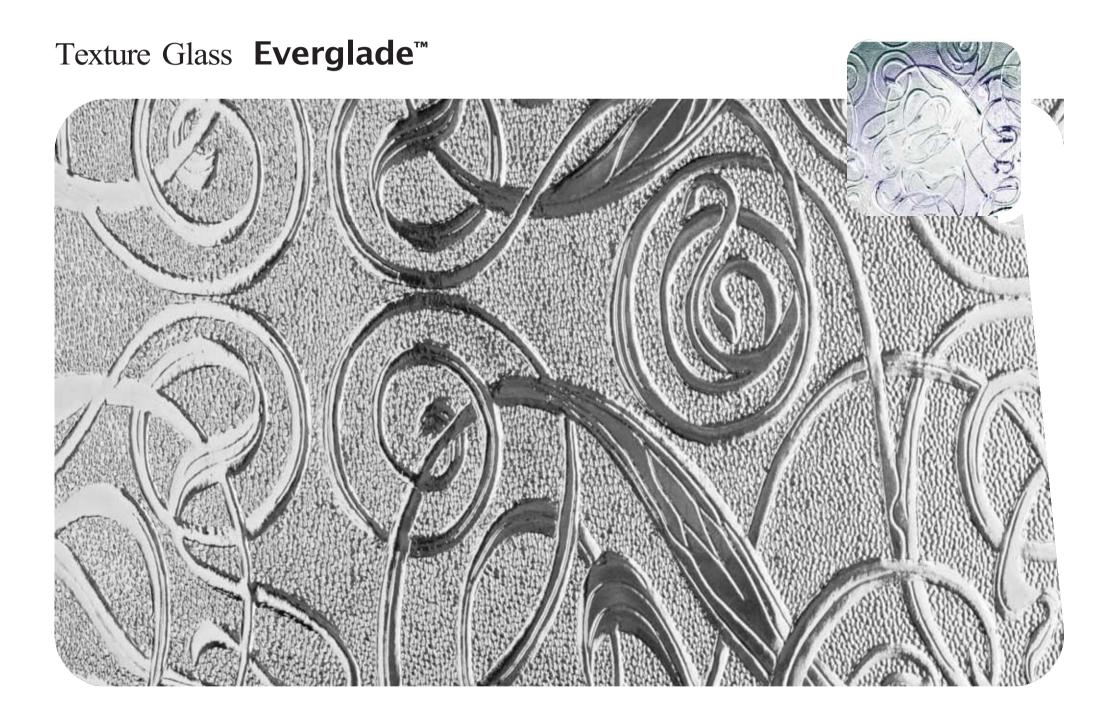

Here you'll find all our designs, reproduced to actual size so you can get a clear idea of how they'll look in your windows, with our clock images helping to show the different obscuration level of each pattern.