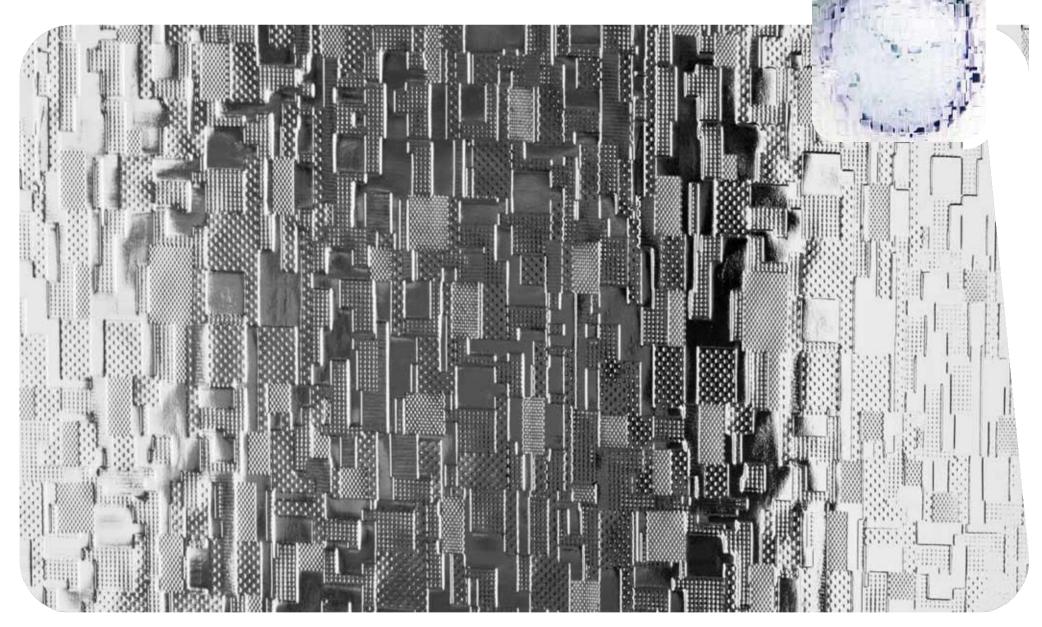

Here you'll find all our designs, reproduced to actual size so you can get a clear idea of how they'll look in your windows, with our clock images helping to show the different obscuration level of each pattern.