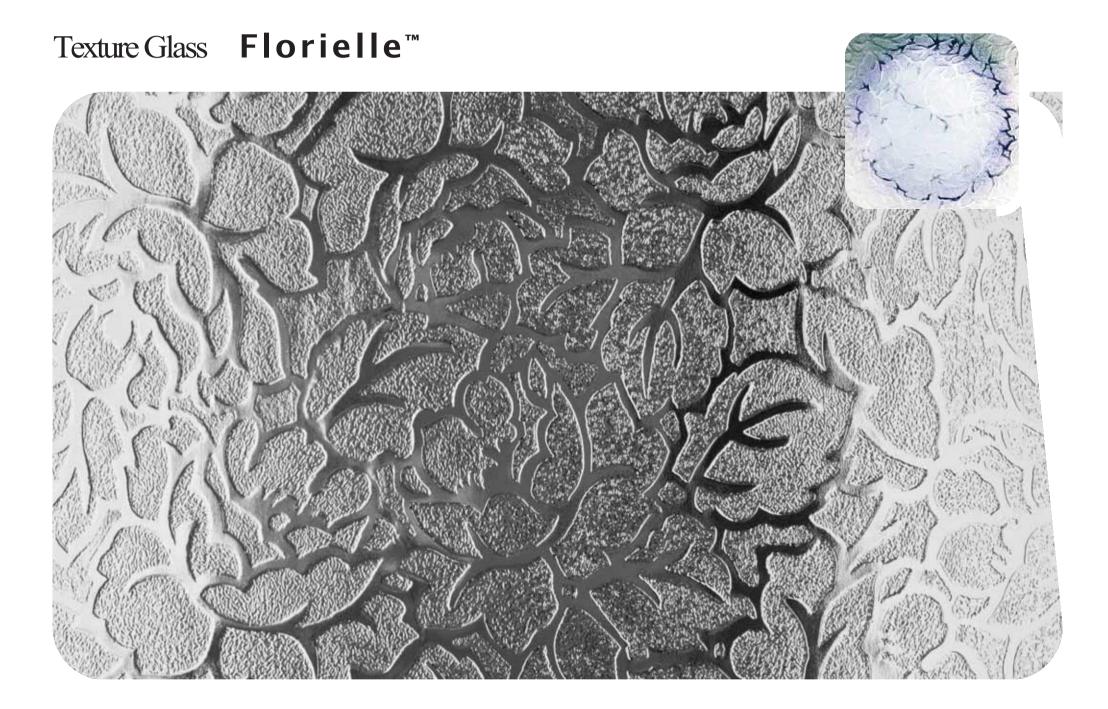

Here you'll find all our designs, reproduced to actual size so you can get a clear idea of how they'll look in your windows, with our clock images helping to show the different obscuration level of each pattern.