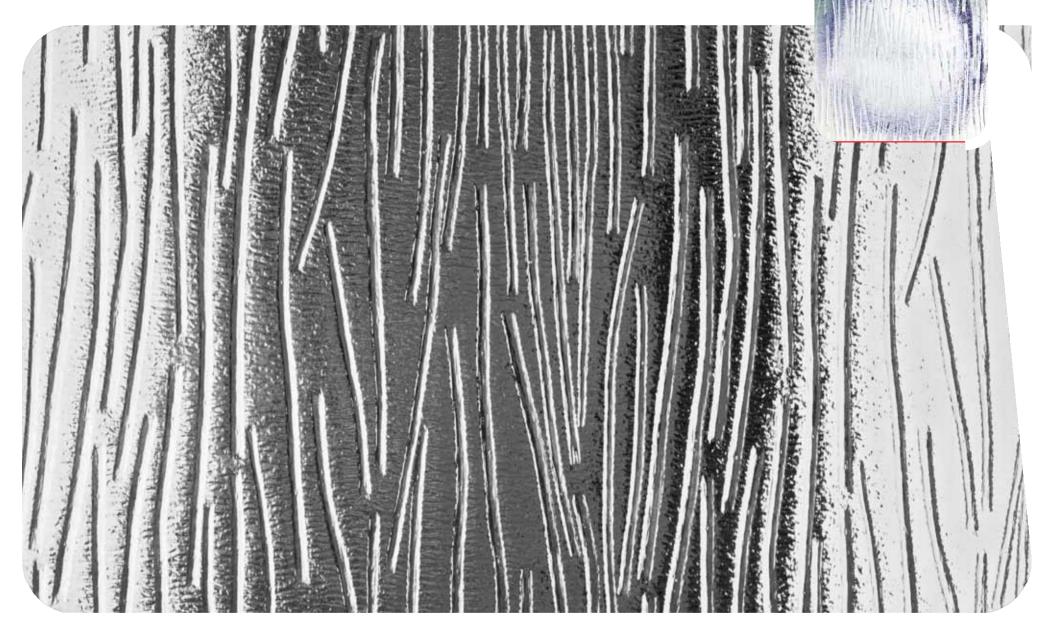

Here you'll find all our designs, reproduced to actual size so you can get a clear idea of how they'll look in your windows, with our clock images helping to show the different obscuration level of each pattern.

### Texture Glass **Oak**<sup>™</sup>