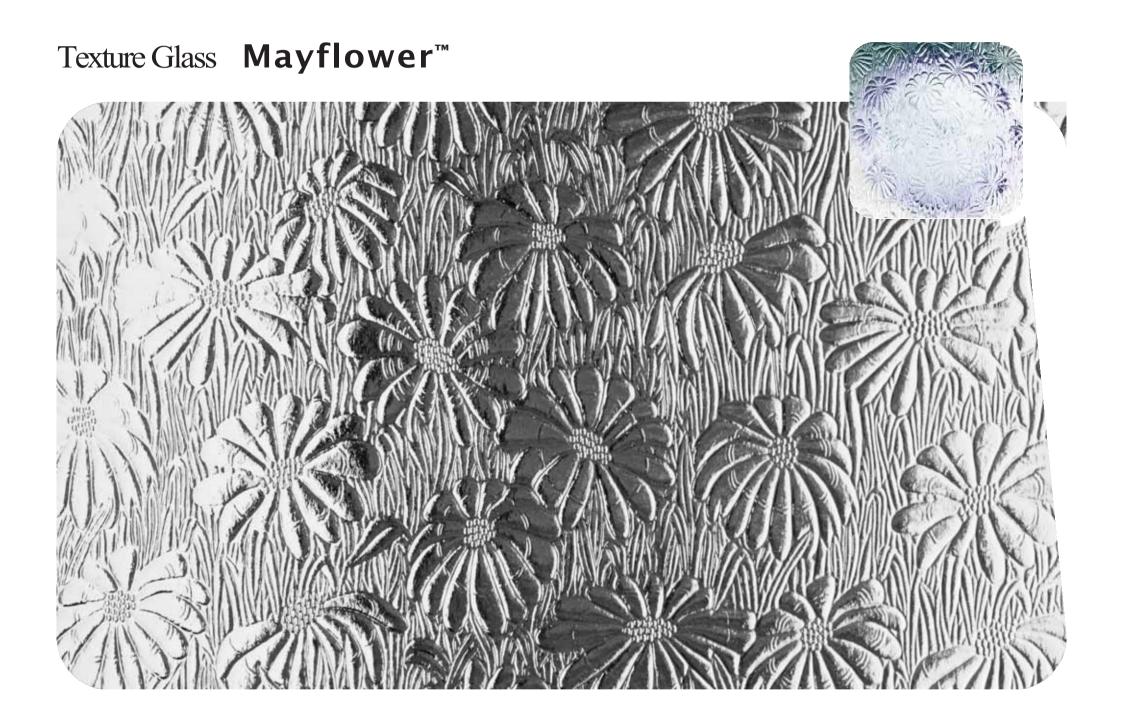

Here you'll find all our designs, reproduced to actual size so you can get a clear idea of how they'll look in your windows, with our clock images helping to show the different obscuration level of each pattern.