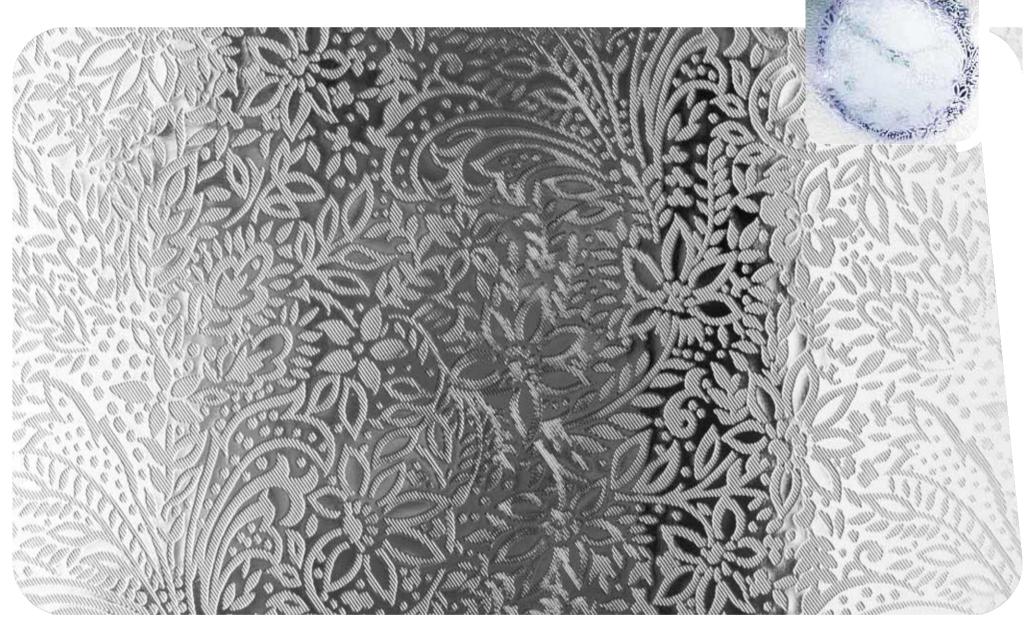

Here you'll find all our designs, reproduced to actual size so you can get a clear idea of how they'll look in your windows, with our clock images helping to show the different obscuration level of each pattern.