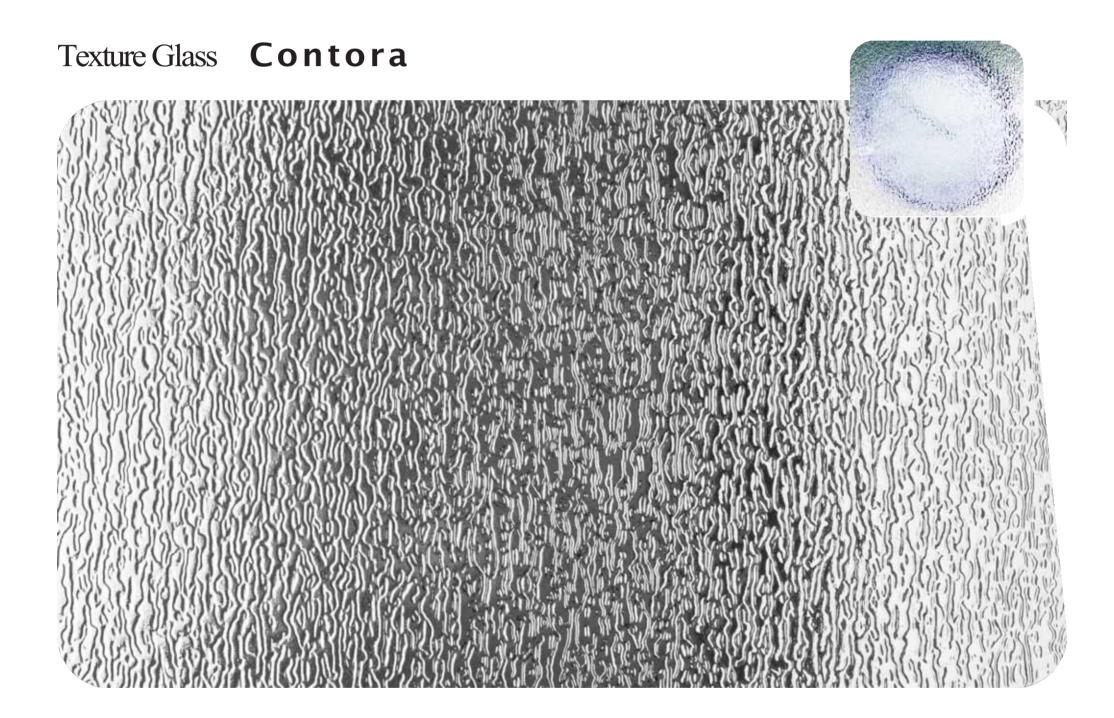

Here you'll find all our designs, reproduced to actual size so you can get a clear idea of how they'll look in your windows, with our clock images helping to show the different obscuration level of each pattern.