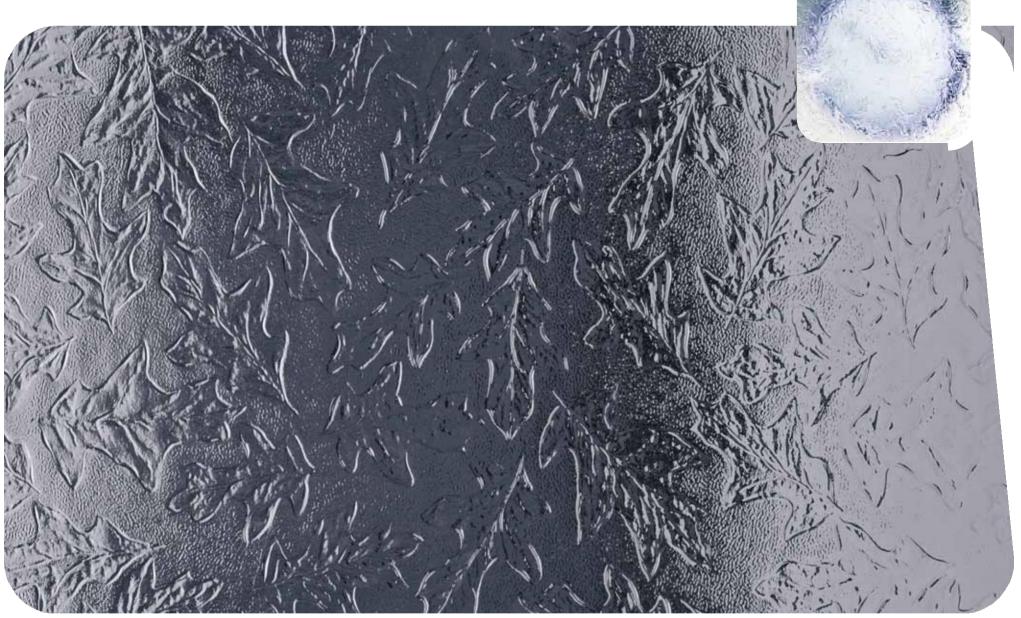

Here you'll find all our designs, reproduced to actual size so you can get a clear idea of how they'll look in your windows, with our clock images helping to show the different obscuration level of each pattern.

### Texture Glass **Oak**<sup>™</sup>