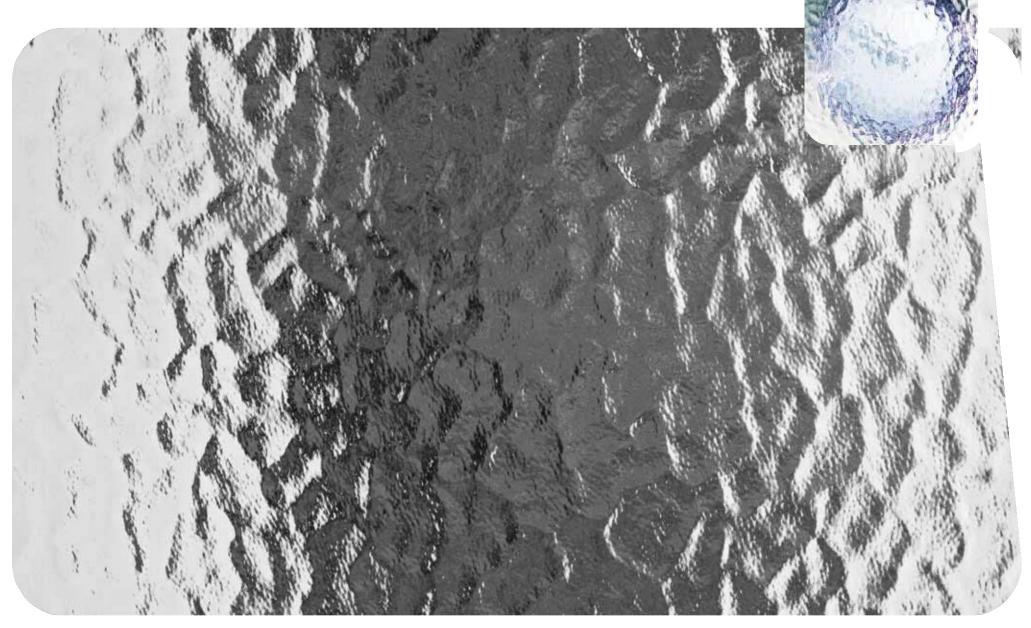

Here you'll find all our designs, reproduced to actual size so you can get a clear idea of how they'll look in your windows, with our clock images helping to show the different obscuration level of each pattern.