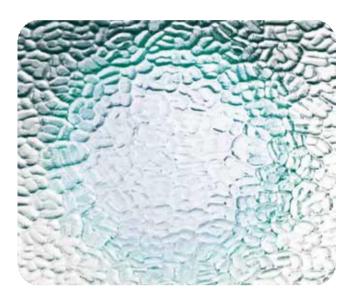

Here you'll find all our designs, reproduced to actual size so you can get a clear idea of how they'll look in your windows, with our clock images helping to show the different obscuration level of each pattern.