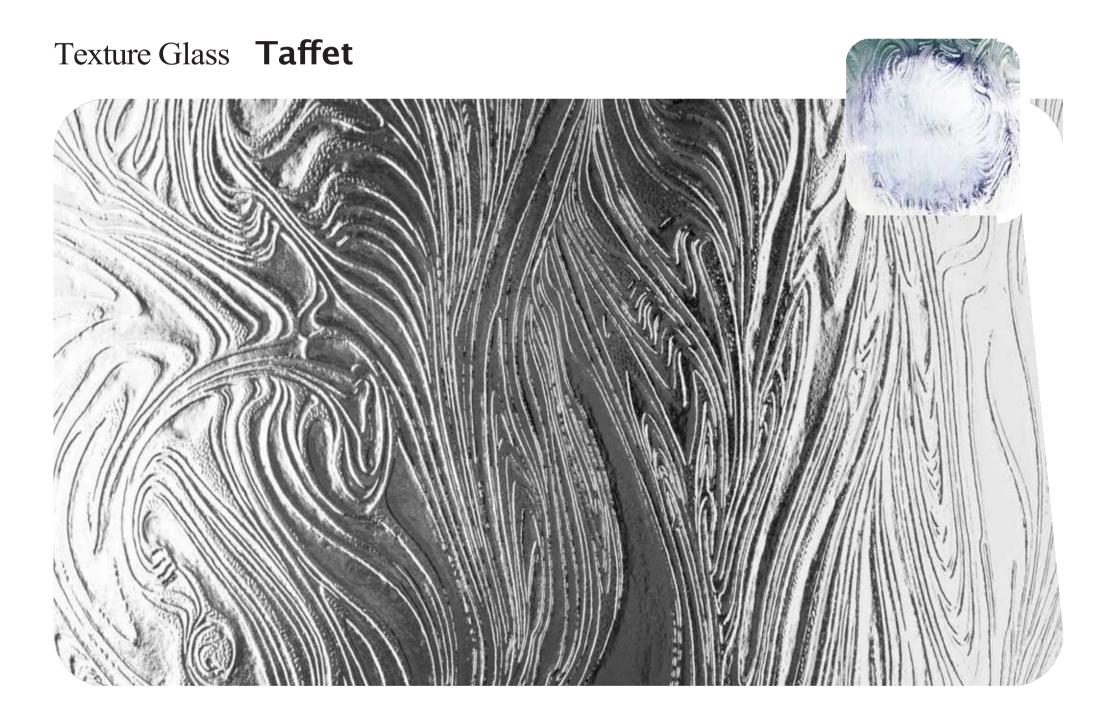

Here you'll find all our designs, reproduced to actual size so you can get a clear idea of how they'll look in your windows, with our clock images helping to show the different obscuration level of each pattern.